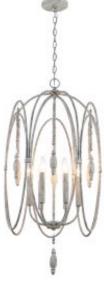

## 6 Light Foyer

532861MS

17.50"W x 35.50"H

Mystic Sand

## **Specs**

**Description** 6 Light Foyer

Collection Independent

Finish Description Mystic Sand

Lamping 6 - 60 Watt E12 Candelabra

Recommended Bulb B10

**Certification** UL listed. Rated for Dry locations.

Category Foyer

Light Source Incandescent

About Designed in Atlanta. Manufactured in China.

Style/Trend French Country

Room List Foyer/Entryway, Hallway/Stairway, Kitchen

Voltage 120V