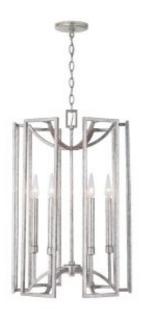

## 6 Light Foyer

532461AS

17.75"W x 27.50"H

Antique Silver

## **Specs**

**Description** 6 Light Foyer

Collection Bryce

Finish Description Antique Silver

Glass

Lamping 6 - 60 Watt E12 Candelabra

Recommended Bulb Prism

**Certification** UL listed. Rated for Dry locations.