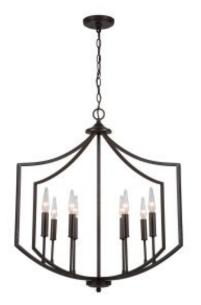

## 8 Light Foyer

531881OB

33.25"W x 28.50"H

Old Bronze

## Specs

**Description** 8 Light Foyer

Collection Marlow

Finish Description Old Bronze

Lamping 8 - 60 Watt E12 Candelabra

Recommended Bulb Prism

**Certification** UL listed. Rated for Dry locations.

Category Foyer