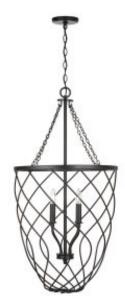

# **4 Light Foyer**

531642MB

20"W x 38.75"H

Matte Black

## **Finish Description**

Matte Black