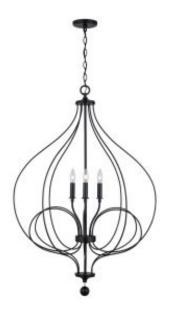

# **4 Light Foyer**

531641MB

29.50"W x 43.50"H

Matte Black

### Collection

Sonnet

# **Finish Description**

Matte Black

Glass