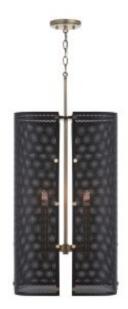

# **4 Light Foyer**

531241AB

16.50"W x 28"H

Aged Brass and Black

# **Finish Description**

Aged Brass and Black