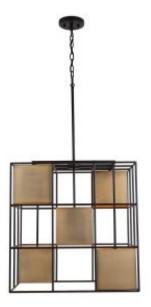

# **5 Light Foyer**

530951AB

21.75"W x 22.75"H

Aged Brass and Black

# **Finish Description**

Aged Brass and Black