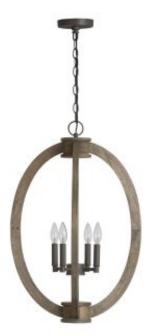

## 4 Light Foyer

529142NG

18.50"W x 29"H

Nordic Grey

## **Specs**

**Description** 4 Light Foyer

Finish Description Nordic Grey

Lamping 4 - 60 Watt E12 Candelabra

Recommended Bulb

**Certification** UL listed. Rated for Dry locations.

Category Foyer

Light Source Incandescent