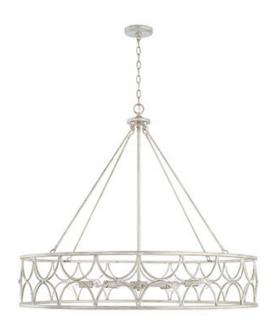

# 443361WW

#### RICCI 6 LIGHT CHANDELIER Winter White

### UPC: 841740159678

Available Finishes: Winter White (WW)

## DIMENSIONS

Dimensions: 39"W x 34.50"H Product Weight: 15 lbs. Max. Hanging Height: 160.5" Min. Hanging Height: 34.5" Wire/Chain: 120" Chain; 180" Wire Canopy: 5"W x 0.75"H