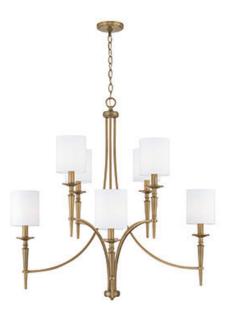

### **ABBIE 8 LIGHT CHANDELIER**

Aged Brass

UPC: 841740158671

Available Finishes: Aged Brass (AD), Polished Nickel (PN)

| JOB/LOCATION: |  |
|---------------|--|
| QUANTITY:     |  |
| NOTES:        |  |
|               |  |
|               |  |

### **DIMENSIONS**

Dimensions: 36.50"W x 35.50"H Product Weight: 15 lbs. Max. Hanging Height: 161.5" Min. Hanging Height: 35.5" Wire/Chain: 120" Chain; 180" Wire

Canopy: 5"W x 0.75"H

### LAMPING INFORMATION

Lamping: 8 - 60 Watt E12 Candelabra

No. of Sockets: 8

Max. Wattage Per Bulb: 60W

Dimmable: Yes Bulb(s) Included: No Recommended Bulb(s): B10

UL Rating: UL listed. Rated for Dry locations.

## SHADE INFORMATION

White Fabric Stay-Straight Shades Shade Dimensions: 5"W x 6"H