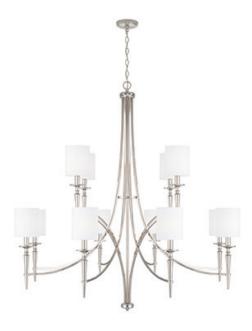

### **ABBIE 12 LIGHT CHANDELIER**

Polished Nickel

UPC: 841740159890

Available Finishes: Aged Brass (AD), Polished Nickel (PN)

| JOB/LOCATION: |   |   |  |
|---------------|---|---|--|
| QUANTITY:     |   |   |  |
| NOTES:        |   |   |  |
|               |   |   |  |
|               | • | • |  |

### **DIMENSIONS**

Dimensions: 51"W x 50.50"H Product Weight: 24 lbs. Max. Hanging Height: 176.5" Min. Hanging Height: 50.5" Wire/Chain: 120" Chain; 180" Wire

Canopy: 5"W x 0.75"H

## **SHADE INFORMATION**

White Fabric Stay-Straight Shades Shade Dimensions: 5"W x 6"H