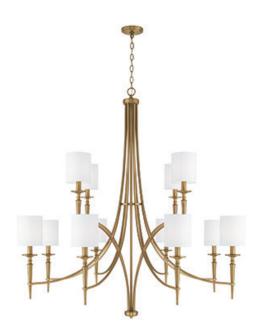

# 442601AD-701

#### ABBIE 12 LIGHT CHANDELIER Aged Brass

UPC: 841740159883

Available Finishes: Aged Brass (AD), Polished Nickel (PN)

#### DIMENSIONS

Dimensions: 51"W x 50.50"H Product Weight: 24 lbs. Max. Hanging Height: 176.5" Min. Hanging Height: 50.5" Wire/Chain: 120" Chain; 180" Wire Canopy: 5"W x 0.75"H

## SHADE INFORMATION

White Fabric Stay-Straight Shades Shade Dimensions:  $5^{"}W \times 6^{"}H$ 

| JOB/LOCATION: |  |
|---------------|--|
|               |  |

QUANTITY:

NOTES: \_\_\_\_\_

5359 Rafe Banks Drive, Flowery Branch, GA, 30542 TF: 800.323.3257 | P: 770.965.7238 | F: 770.965.7254 | W: capitallightingfixture.com