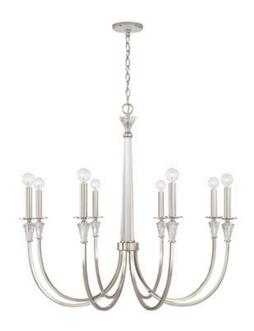

# 441881PN

## **LAURENT 8 LIGHT CHANDELIER**

Polished Nickel

UPC: 841740158015

Available Finishes: Polished Nickel (PN)

| JOB/LOCATION: |
|---------------|
| QUANTITY:     |
| NOTES:        |
|               |
|               |

### **DIMENSIONS**

Dimensions: 35.75"W x 32.75"H Product Weight: 17.5 lbs. Max. Hanging Height: 158.75" Min. Hanging Height: 32.75" Wire/Chain: 120" Chain; 180" Wire

Canopy: 5"W x 0.75"H

### LAMPING INFORMATION

Lamping: 8 - 60 Watt E12 Candelabra

No. of Sockets: 8

Max. Wattage Per Bulb: 60W

Dimmable: Yes Bulb(s) Included: No Recommended Bulb(s): G16

UL Rating: UL listed. Rated for Dry locations.