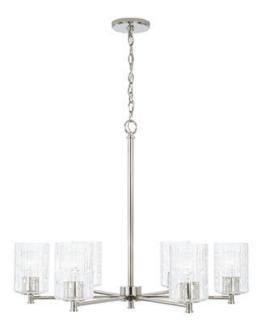

# 441361PN-491

### **EMERSON 6 LIGHT CHANDELIER**

Polished Nickel

UPC: 841740157490

Available Finishes: Aged Brass (AD), Matte Black (MB), Polished Nickel (PN)

| JOB/LOCATION: |
|---------------|
| QUANTITY:     |
| NOTES:        |
|               |
|               |

### **DIMENSIONS**

Dimensions: 30"W x 24.25"H Product Weight: 9.5 lbs. Max. Hanging Height: 150.25" Min. Hanging Height: 24.25" Wire/Chain: 120" Chain; 180" Wire

Canopy: 5"W x 0.75"H

## **GLASS DESCRIPTION**

**Embossed Seeded Glass** 

Glass Dimensions: 4.5"W X 6.5"H