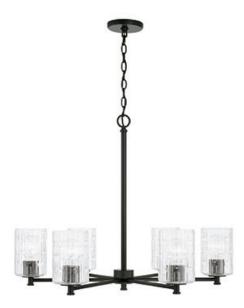

### **EMERSON 6 LIGHT CHANDELIER**

Matte Black

UPC: 841740157476

Available Finishes: Aged Brass (AD), Matte Black (MB), Polished Nickel (PN)

| JOB/LOCATION: |
|---------------|
| QUANTITY:     |
| NOTES:        |
|               |
|               |

### **DIMENSIONS**

Dimensions: 30"W x 24.25"H Product Weight: 9.5 lbs. Max. Hanging Height: 150.25" Min. Hanging Height: 24.25" Wire/Chain: 120" Chain; 180" Wire

Canopy: 5"W x 0.75"H

## **GLASS DESCRIPTION**

**Embossed Seeded Glass** 

Glass Dimensions: 4.5"W X 6.5"H