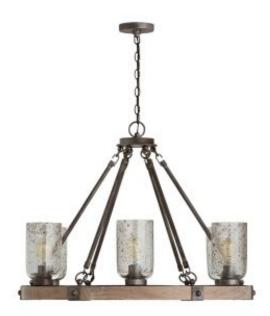

# **6 Light Chandelier**

434961UW-482

35"W x 26"H

Urban Wash

# **Finish Description**

Urban Wash

### Glass

Stone Seeded Glass