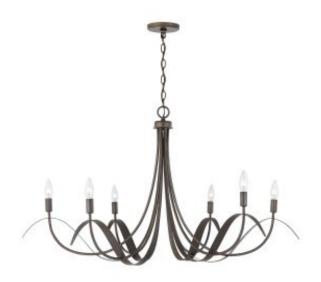

# **6 Light Chandelier**

434761TB

43"W x 24"H

Tobacco

## Description

6 Light Chandelier

#### Collection

Tess

## **Finish Description**

Tobacco