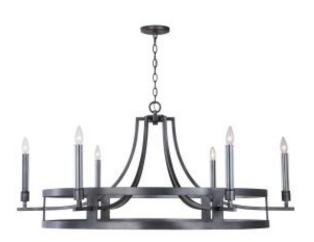

## **6 Light Chandelier**

433762MG

48"W x 21.75"H

Midnight Grey

## **Specs**

**Description** 6 Light Chandelier

Collection Lathem

Finish Description Midnight Grey

**Glass** Clear Glass

Lamping 6 - 60 Watt E12 Candelabra

Recommended Bulb B10

**Certification** UL listed. Rated for Dry locations.