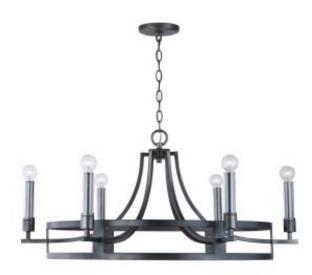

**Capital Lighting Fixture Company** 5359 Rafe Banks Drive, Flowery Branch, GA, 30542-2768 **TF:** 800.323.3257 | **P:** 770.965.7238 | **F:** 770.965.7254 www.capitallightingfixture.com

1/2



**Collection:** Lathem

# **6 Light Chandelier**

433761MG

34"W x 16.25"H

Midnight Grey

# **Specs**

# Description

6 Light Chandelier

# Collection

Lathem

# **Finish Description**

Midnight Grey

### Glass

Clear Glass

#### Lamping

6 - 60 Watt E12 Candelabra

#### **Recommended Bulb**

G16

#### Certification

UL listed. Rated for Dry locations.

# Category

Chandelier

### **Light Source**

Incandescent

#### About

Designed in Atlanta. Manufactured in China.

# Style/Trend

Urban / Industrial

#### **Room List**

Dining Room, Living Room, Bedroom, Foyer/Entryway, Kitchen, Home Office

# Voltage

120V