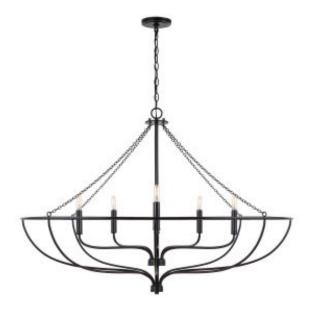

# **6 Light Chandelier**

433261MB

44"W x 29.75"H

Matte Black

# **Finish Description**

Matte Black