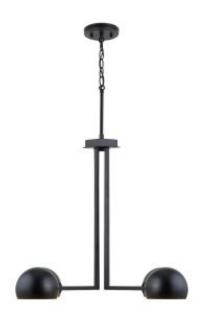

# **4 Light Chandelier**

433141MB

27"W x 21.25"H

Matte Black

#### **Finish Description**

Matte Black