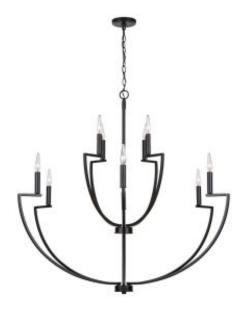

# 10 Light Chandelier

433001MB

44.75"W x 40.50"H

Matte Black

# **Finish Description**

Matte Black