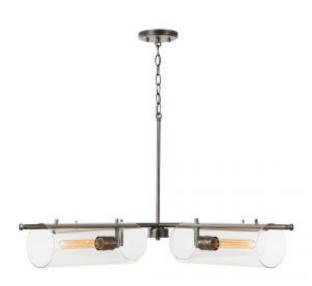

## 4 Light Chandelier

432941AN

43.50"W x 6.50"H

Antique Nickel

## **Specs**

**Description** 4 Light Chandelier

Collection Webster

Finish Description Antique Nickel

**Glass** Clear Glass

Lamping 4 - 100 Watt E26 Medium

**Recommended Bulb** T9

**Certification** UL listed. Rated for Dry locations.