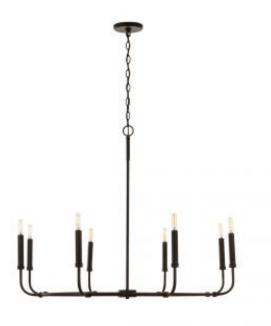

# 8 Light Chandelier

432882MI

38"W x 29.50"H

Mineral Brown

# **Finish Description**

Mineral Brown