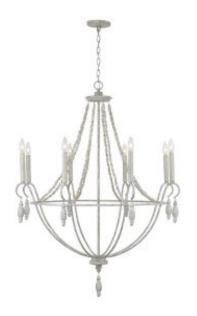

# 8 Light Chandelier

432881MS

36"W x 46"H

Mystic Sand

# **Finish Description**

Mystic Sand