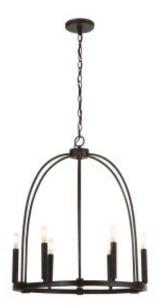

# **6 Light Chandelier**

432861MI

22.25"W x 26"H

Mineral Brown

# **Finish Description**

Mineral Brown