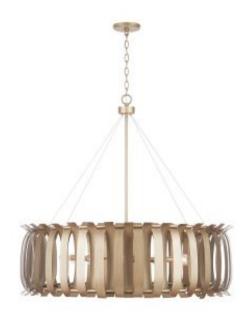

# 8 Light Chandelier

432781AP

38"W x 35.50"H

Aged Brass Painted

# **Finish Description**

Aged Brass Painted