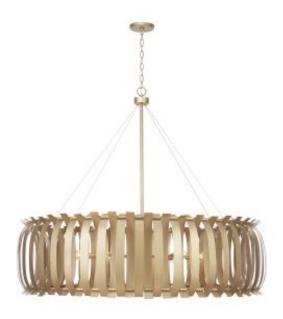

# 12 Light Chandelier

432701AP

48"W x 42"H

Aged Brass Painted

# **Finish Description**

Aged Brass Painted