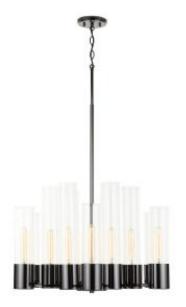

# 12 Light Chandelier

432601BC

28"W x 31.75"H

Black Chrome

### **Finish Description**

Black Chrome