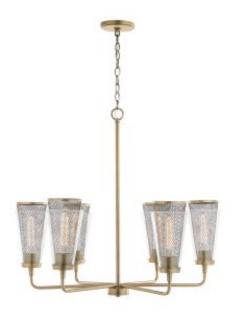

# **6 Light Chandelier**

432361AD

31"W x 27.50"H

Aged Brass

# **Specs**

# Description

6 Light Chandelier

#### Collection

Abbott

# **Finish Description**

Aged Brass