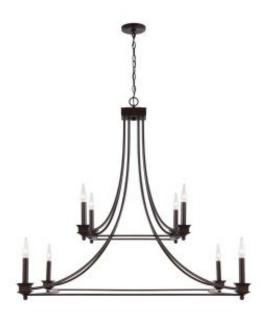

## 8 Light Chandelier

431881OB

40"W x 39"H

Old Bronze

## **Specs**

**Description** 8 Light Chandelier

Collection Marlow

Finish Description Old Bronze

Glass

Lamping 8 - 60 Watt E12 Candelabra

Recommended Bulb Prism

**Certification** UL listed. Rated for Dry locations.