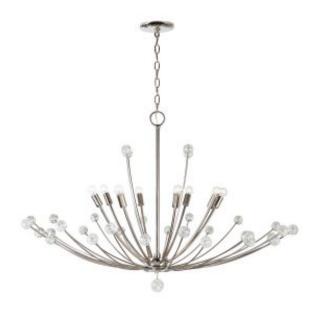

# 8 Light Chandelier

431781PN

39.50"W x 27"H

Polished Nickel

# **Specs**

# Description

8 Light Chandelier

#### Collection

Audra

# **Finish Description**

Polished Nickel