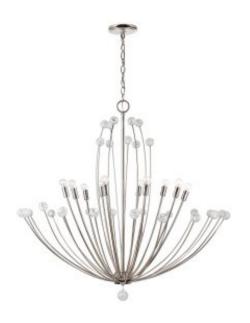

# 10 Light Chandelier

431701PN

38"W x 36.25"H

Polished Nickel

#### Collection

Audra

# **Finish Description**

Polished Nickel