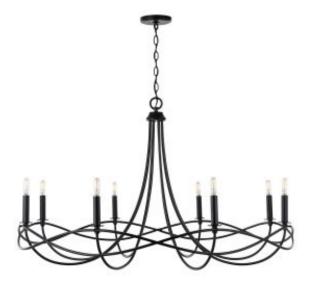

# 8 Light Chandelier

431681MB

44.50"W x 27"H

Matte Black

# **Finish Description**

Matte Black

Glass