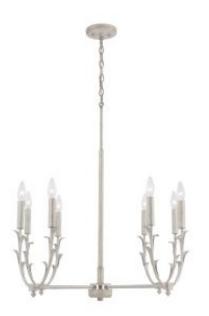

# **8 Light Chandelier**

431481WW

28"W x 14.25"H

Winter White

# **Finish Description**

Winter White

Glass