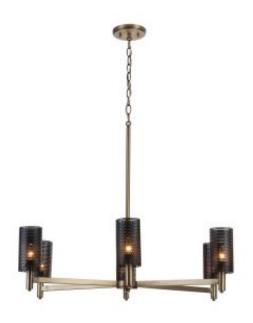

## **6 Light Chandelier**

431261AB

33"W x 24.75"H

Aged Brass and Black

## **Specs**

**Description** 6 Light Chandelier

Collection Dax

Finish Description Aged Brass and Black

Glass

Lamping 6 - 60 Watt E12 Candelabra

Recommended Bulb

**Certification** UL listed. Rated for Dry locations.

Category Chandelier

Light Source Incandescent

About Designed in Atlanta. Manufactured in China.

Style/Trend Modern

Room List Dining Room, Living Room, Bedroom, Foyer/Entryway, Kitchen, Home Office

**Voltage** 120V