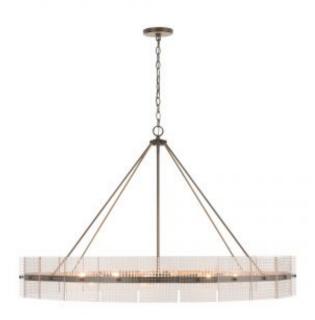

## 8 Light Chandelier

## 431181AD

46"W x 28.75"H

Aged Brass

## Specs

**Description** 8 Light Chandelier

Collection Drew

Finish Description Aged Brass

Glass Gridded Textured Acrylic

Lamping 8 - 100 Watt E26 Medium

Recommended Bulb G25

**Certification** UL listed. Rated for Dry locations.