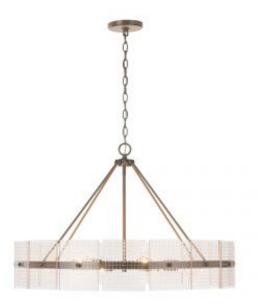

# **6 Light Chandelier**

431161AD

31.50"W x 20.75"H

Aged Brass

# **Finish Description**

Aged Brass

### Glass

Gridded Textured Acrylic