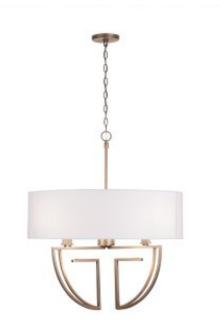

## 4 Light Chandelier

431041AD-686

28"W x 31.50"H

Aged Brass

## **Specs**

**Description** 4 Light Chandelier

Collection Independent

Finish Description Aged Brass

Glass

Lamping 4 - 60 Watt E12 Candelabra

Recommended Bulb B10

**Certification** UL listed. Rated for Dry locations.