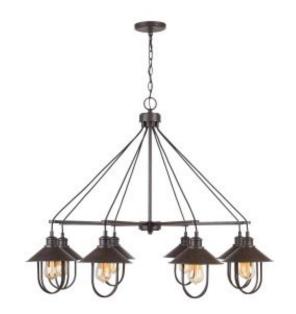

## 8 Light Chandelier

430881MI

40"W x 32"H

Mineral Brown

## **Specs**

**Description** 8 Light Chandelier

Collection Pawley

Finish Description Mineral Brown

Lamping 8 - 100 Watt E26 Medium

Recommended Bulb ST18

**Certification** UL listed. Rated for Dry locations.