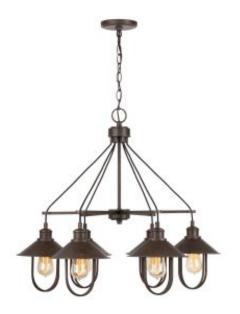

# **6 Light Chandelier**

430861MI

28"W x 25"H

Mineral Brown

## **Finish Description**

Mineral Brown