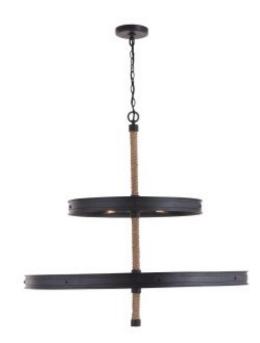

## **15 Light Chandelier**

430702RI

40"W x 38.75"H

Rustic Iron

## **Specs**

**Description** 15 Light Chandelier

Collection Walker

Finish Description Rustic Iron

Glass

Lamping 15 - 60 Watt E12 Candelabra

Recommended Bulb

**Certification** UL listed. Rated for Dry locations.