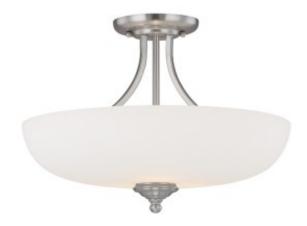

# 3 Light Semi-Flush Fixture

3947MN-SW

24"W x 27.5"H

Matte Nickel

# **Finish Description**

Matte Nickel

## Glass

Soft White Glass