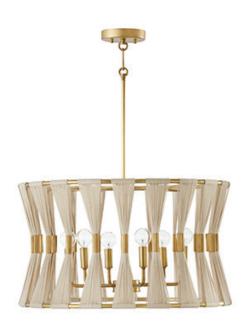

## **BIANCA 6 LIGHT PENDANT**

Bleached Natural Rope and Patinaed Brass

#### UPC: 841740157292

Available Finishes: Black Rope and Patinaed Brass (KP), Bleached Natural Rope and Patinaed Brass (NP)

### DIMENSIONS

Dimensions: 24.50"W x 14"H Product Weight: 13.5 lbs. Max. Hanging Height: 66" Min. Hanging Height: 14" Includes 6"(1),12"(1) & 18"(1)L Removable Rods Wire/Chain: 12" Chain; 120" Wire Canopy: 5.25"W x 1"H