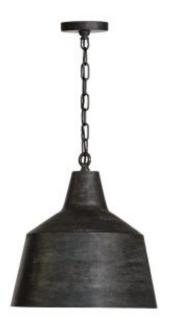

## **1 Light Pendant**

335311QY

15.50"W x 17"H

Quarry

## **Specs**

**Description** 1 Light Pendant

Collection Independent

Finish Description Quarry

Lamping 1 - 100 Watt E26 Medium

Recommended Bulb ST18

**Certification** UL listed. Rated for Dry locations.

Category Pendant