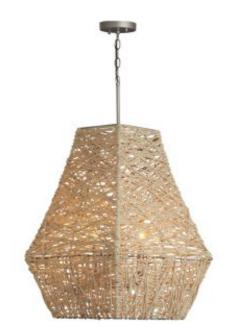

## **1 Light Pendant**

335241NY

19"W x 27"H

Natural Jute and Grey

## **Specs**

**Description** 1 Light Pendant

Collection Independent

Finish Description Natural Jute and Grey

Lamping 4 - 60 Watt E12 Candelabra

Recommended Bulb

**Certification** UL listed. Rated for Dry locations.