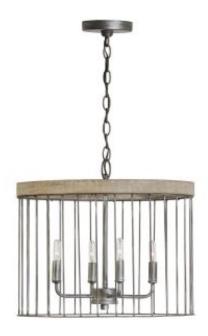

# **4 Light Pendant**

335041UW

18"W x 16"H

Urban Wash

#### **Finish Description**

Urban Wash