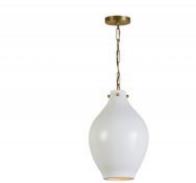

## **1 Light Pendant**

333812PA

12"W x 19.50"H

Patinaed Brass

## **Specs**

**Description** 1 Light Pendant

Collection Independent

Finish Description Patinaed Brass

Glass Ceramic Shade

Lamping 1 - 100 Watt E26 Medium

Recommended Bulb A19

**Certification** UL listed. Rated for Dry locations.