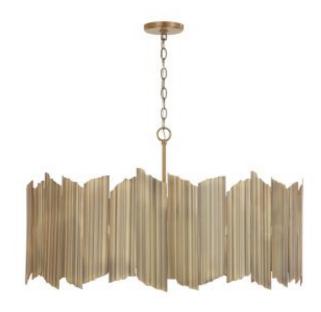

# **6 Light Pendant**

333462AD

34.50"W x 19.50"H

Aged Brass

## **Finish Description**

Aged Brass