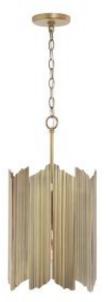

## 6 Light Pendant

333461AD

12"W x 23.50"H

Aged Brass

## Specs

**Description** 6 Light Pendant

Collection Xavier

Finish Description Aged Brass

Lamping 6 - 60 Watt E12 Candelabra

Recommended Bulb

**Certification** UL listed. Rated for Dry locations.

Category Pendant